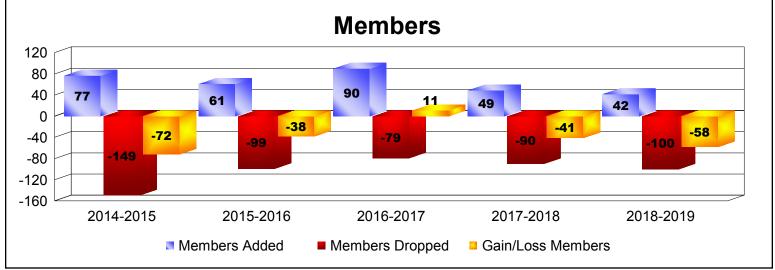

District 40 S

As of June 2019 Cumulative

| Year      | New<br>Clubs | Dropped<br>Clubs | Gain/<br>Loss<br>Clubs | New<br>Members | Charter<br>Members | Reinstate<br>Members | Transfer<br>Members | Total<br>Member<br>Added | Total<br>Members<br>Dropped | Gain/<br>Loss<br>Members |
|-----------|--------------|------------------|------------------------|----------------|--------------------|----------------------|---------------------|--------------------------|-----------------------------|--------------------------|
| 2014-2015 | 0            | -3               | -3                     | 67             | 0                  | 2                    | 8                   | 77                       | -149                        | -72                      |
| 2015-2016 | 0            | -1               | -1                     | 54             | 0                  | 3                    | 4                   | 61                       | -99                         | -38                      |
| 2016-2017 | 0            | 0                | 0                      | 80             | 0                  | 5                    | 5                   | 90                       | -79                         | 11                       |
| 2017-2018 | 0            | -1               | -1                     | 45             | 1                  | 0                    | 3                   | 49                       | -90                         | -41                      |
| 2018-2019 | 0            | -1               | -1                     | 35             | 1                  | 3                    | 3                   | 42                       | -100                        | -58                      |
| Average   | 0            | -1               | -1                     | 56             | 0                  | 3                    | 5                   | 64                       | -103                        | -40                      |