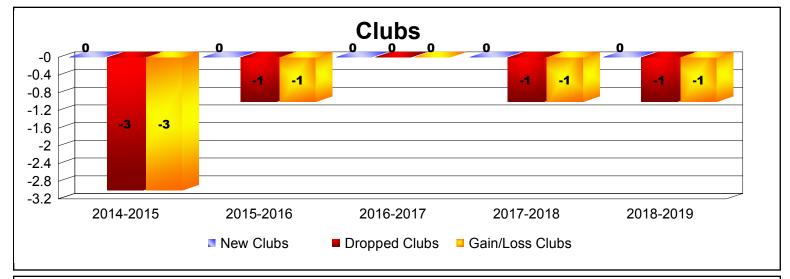

District 40 S

As of June 2019 Cumulative

| Year      | New<br>Clubs | Dropped<br>Clubs | Gain/<br>Loss<br>Clubs | New<br>Members | Charter<br>Members | Reinstate<br>Members | Transfer<br>Members | Total<br>Member<br>Added | Total<br>Members<br>Dropped | Gain/<br>Loss<br>Members |
|-----------|--------------|------------------|------------------------|----------------|--------------------|----------------------|---------------------|--------------------------|-----------------------------|--------------------------|
| 2014-2015 | 0            | -3               | -3                     | 67             | 0                  | 2                    | 8                   | 77                       | -149                        | -72                      |
| 2015-2016 | 0            | -1               | -1                     | 54             | 0                  | 3                    | 4                   | 61                       | -99                         | -38                      |
| 2016-2017 | 0            | 0                | 0                      | 80             | 0                  | 5                    | 5                   | 90                       | -79                         | 11                       |
| 2017-2018 | 0            | -1               | -1                     | 45             | 1                  | 0                    | 3                   | 49                       | -90                         | -41                      |
| 2018-2019 | 0            | -1               | -1                     | 35             | 1                  | 3                    | 3                   | 42                       | -100                        | -58                      |
| Average   | 0            | -1               | -1                     | 56             | 0                  | 3                    | 5                   | 64                       | -103                        | -40                      |